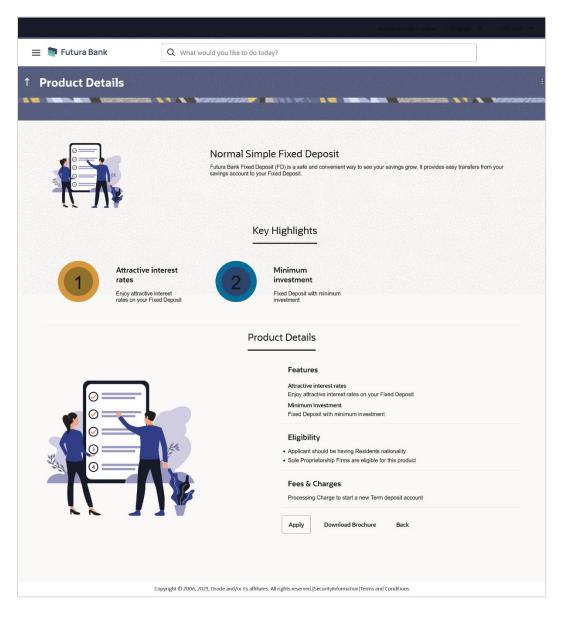

# 3.2 Term Deposits - Product Details

This page is displayed if you select the Learn more option provided on the product cards on the product listing page.

#### **Field Description**

| Field Name              | Description                                        |
|-------------------------|----------------------------------------------------|
| Product Name &<br>Image | Displays the name of the product along with image. |

| Field Name                                                                                                                                                                                              | Description                                                                                                                                                                                               |  |  |
|---------------------------------------------------------------------------------------------------------------------------------------------------------------------------------------------------------|-----------------------------------------------------------------------------------------------------------------------------------------------------------------------------------------------------------|--|--|
| Product Description                                                                                                                                                                                     | Displays the description of each product.<br>Displays the top three features of the selected product.<br>Displays all the details of the product including features, eligibility<br>and fees and charges. |  |  |
| Key Highlights                                                                                                                                                                                          |                                                                                                                                                                                                           |  |  |
| Product Details                                                                                                                                                                                         |                                                                                                                                                                                                           |  |  |
| <ol> <li>Click Apply to apply for the product. The Product Kickoff page is displayed.<br/>OR<br/>Click on the <u>Download Brochure</u> link to view and download the product brochure<br/>OP</li> </ol> |                                                                                                                                                                                                           |  |  |

OR Click **Back** to navigate back to the previous page.

OR

Under the kebab menu -

 Click the View Other Products option to navigate to the Product Offerings page. OR

Click the Track/Complete an application option to navigate to the Application Tracker.