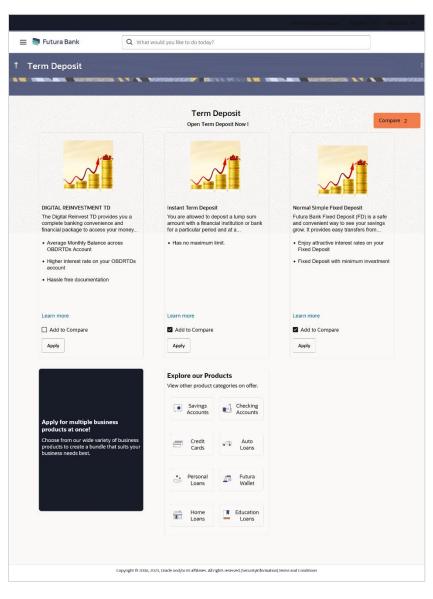

### 3.1 Term Deposits – Product Listing

This page is displayed once you select the Term Deposits category on the bank portal. All the term deposits products of the bank that are available for online application are displayed on this page as cards. Each card will display the product name, a short description of the product as well as the key features of each product. You can view all the products and select the best suitable one as per your needs. You can directly apply for a specific product on this page or can opt to view a detailed description of any product type by selecting the **Learn More** link provided on each product card. Alternately, you can also compare up to three products at a time so as ensure you are taking an informed decision while applying for a specific product.

This page also displays cross sell cards i.e. cards which enable the user to navigate to the other product offering pages of the bank.

### **Field Description**

| Field Name                                                   | Description                                                                                                                                                    |  |  |  |  |
|--------------------------------------------------------------|----------------------------------------------------------------------------------------------------------------------------------------------------------------|--|--|--|--|
| The following information is displayed on each product card. |                                                                                                                                                                |  |  |  |  |
| Product Name &<br>Image                                      | The name of the product along with an image that represents the product is displayed on each card.                                                             |  |  |  |  |
| Product Description                                          | A short description of the product is displayed on each card.                                                                                                  |  |  |  |  |
| Features                                                     | Features of the product are listed down on each card.                                                                                                          |  |  |  |  |
| Cross Sell cards                                             | Cross sell cards, by clicking on which you can navigate to the listing page of the selected product are displayed on this page.                                |  |  |  |  |
|                                                              | A card to navigate to the bundling application listing page along with a card to enable navigation to specific individual product listing pages are displayed. |  |  |  |  |

 Identify the product for which you want to make an application and click Apply provided on the specific card. OR

Click  $\ensuremath{\textbf{Compare}}$  against any (up to three) products to compare them with each other. OR

Click the <u>Learn more</u> link displayed on any product card to view additional details of that product.

OR

Under the kebab menu -

 Click the View Other Products option to navigate to the Product Offerings page. OR